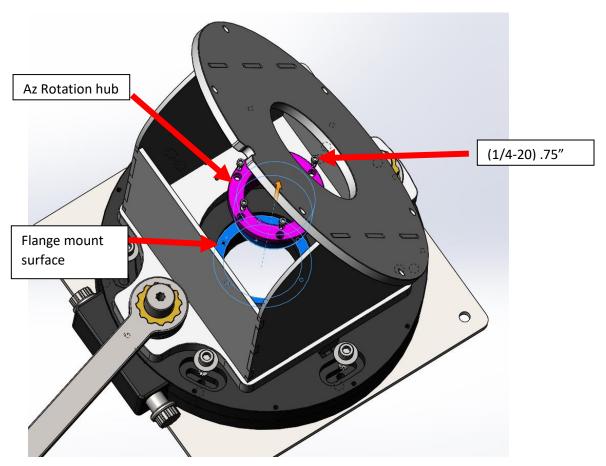

Step 3:

Using 6 (1/4-20) x  $\frac{3}{4}$ " SHCS slip fit the wedge AZ Rotation hub into baseplate and bolt flange to bolt pattern on the base of the wedge weldment

Note on Turns per Degree:

ALT ADJUSTMENT SCREW: 1 TURN = .47 DEGREES