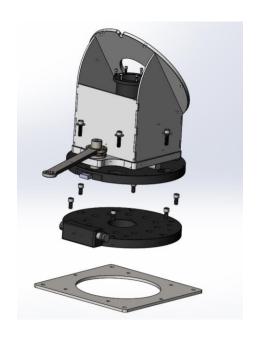

## L500210 (L500-L600) Polar Wedge Assembly Instructions

Step 1:
Use 6 (½-13) X 1.25" SHCS to attach Wedge Base Plate to mounting surface.