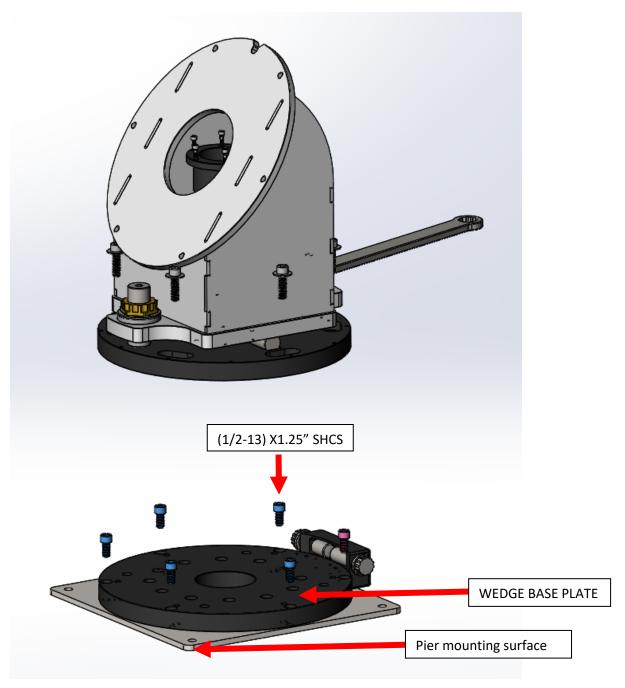

## L500210 (L500-L600) Polar Wedge Assembly Instructions

Step 1:
Use 6 (½-13) X 1.25" SHCS to attach Wedge Base Plate to mounting surface.