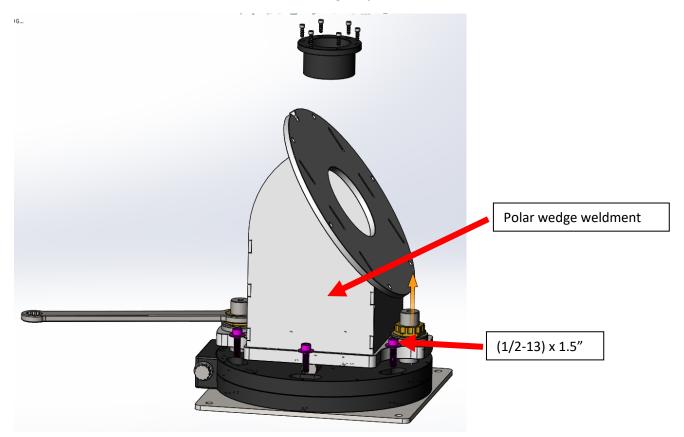

## Step 2:

Using 6 (1/2-13)  $\times$  1.5" SHCS attach polar wedge weldment to the wedge base plate. Place the silver conical washers over the altitude bolts once the wedge-top is installed. Then install the brass nuts.